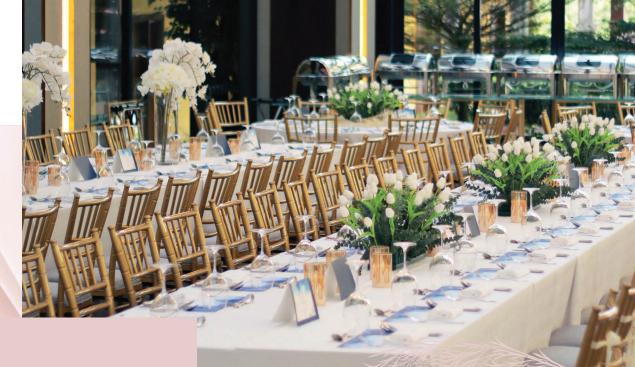

### THE AMBIENCE & DÉCOR

- Tiered mock wedding cake
- Beverage fountain with two bottles of sparkling juice
- Exquisite floral centerpiece for bridal table
- Beautiful tablescape with floral deco for all guest tables
- Wedding favors
- Extensive LED screen
- Basic PA system with 1 rostrum and 2 cordless microphones
- Menu card