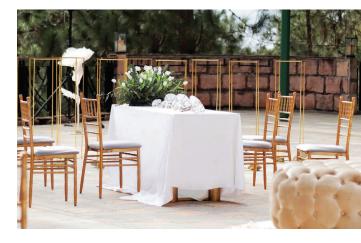

### THE AMBIENCE & DÉCOR

- Tiered mock wedding cake
- Beverage fountain with two bottles of sparkling juice
- Exquisite floral centerpiece for bridal table
- Beautiful tablescape with floral deco for all guest tables
- Wedding favors
- Extensive LED screen
- Basic PA system with 1 rostrum and 2 cordless microphones
- Menu card