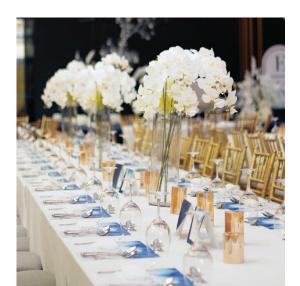

### THE AMBIENCE & DÉCOR

- Tiered mock wedding cake
- Beverage fountain with two bottles of sparkling juice
- Exquisite floral centerpiece for bridal table
- Beautiful tablescape with floral deco for all guest tables
- Wedding favors
- Extensive LED screen
- Basic PA system with 1 rostrum and 2 cordless microphones
- Menu card